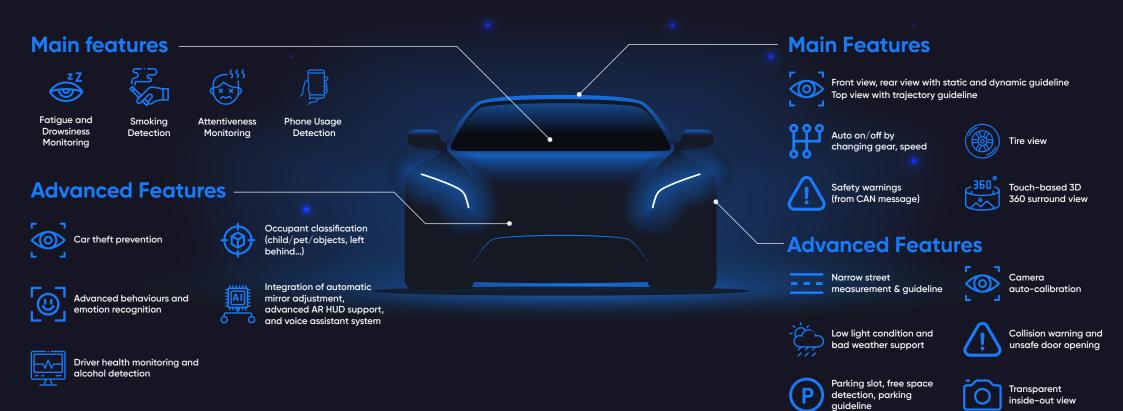

#### DRIVER AND OCCUPANCY MONITORING SYSTEM

Keep your jouney safe with our in-cabin solution, using high-performance cameras and AI to analyze driver behavior patterns to prevent driving errors.

#### **360 SURROUND VIEW MONITORING**

Reinventing the occupants' experience by offering complete awareness of the situation around the car and identifying obstacles in "blind" areas.

# Why Us

- Highly accurate Al model: Rank 6<sup>th</sup> NIST 2020
- Adapted with multiple camera placement options (Steering Column, Instrument cluster, Center Stack)
- Multiple hardware platforms and SoCs support
- Continuous improvement of advanced
  Al models and features

- Al-enabled safety functions and enhanced driving experience
- Best-in-class image stitching quality, with high performance and low power consumption
- Flexible and portable on different platforms and systems, adapted for high-price range and low to mid-price range vehicles