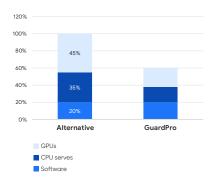

for Safety, Convenience and Efficiency.

# Our offices and Technology Hubs







# Our Solution for Smart Cities



Security, Surveillance, Compliance, and Convenient Enhancement Al Solution

## Real-Time Guard and Alerts Make any camera smart

- A set of embedded AI algorithms running on edge servers & a content management system.
- GuardPro can turn individual and ordinary cameras into a wholistic AI system, that provides constant and real-time monitoring for your properties. GuardPro works 24/7 and it is more reliable and cheaper than human operators.





# Our Value Proposition

# State-of-art Al Algorithms

#20 on Industrial Research Lab Ranking

**#6** on NIST Ranking for Face Recognition

**#2** on Masked Face Recognition Ranking



Self-Improving

ണി

# Hardware Cost Reduction







-

9

-0

# Key Features

# GuardPro Content Management System (CMS) **Centralized Intelligence Dashboard**

- Authentication
- Admin
- System monitoring
- Enrollment
- Deployment
- Event
- Camera management used for deployment

# **Al Features**

| Safety                                                                                                                                                                                                                                                                                                                | Compliance