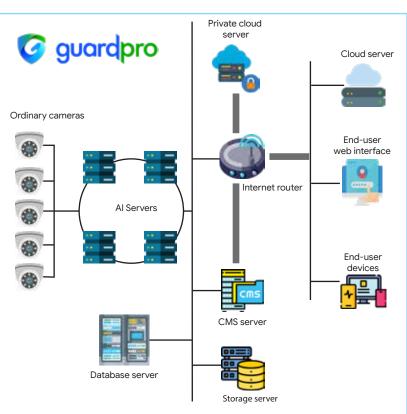

## Real-Time Guard and Alerts Make any camera smart

- A set of embedded AI algorithms running on edge servers & a content management system.
- GuardPro can turn individual and ordinary cameras into a wholistic AI system, that provides constant and real-time monitoring for your properties. GuardPro works 24/7 and it is more reliable and cheaper than human operators.

# GuardPro Content Management System (CMS) **Centralized Intelligence Dashboard**

- Authentication
- Admin
- System monitoring
- Enrollment
- Deployment
- Event
- Camera management used for deployment