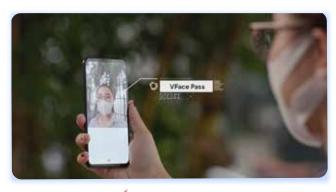

## VFace Pass on phone and TV

Face Identification on Vsmart phone, Vsmart TV. Use modern facial recognition technology for stable efficiency, higher accuracy than existing technologies. Advanced features: Masked face identification, Anti-spoofing with single RGB camera.

#### Key benefits from GuardPro:

- Operating on **8 Vsmart phone lines**: seven for the Vietnam market, one for the Russian market.
- Used by more than **1 million Vsmart phone users** with a rating of 4.5 stars.