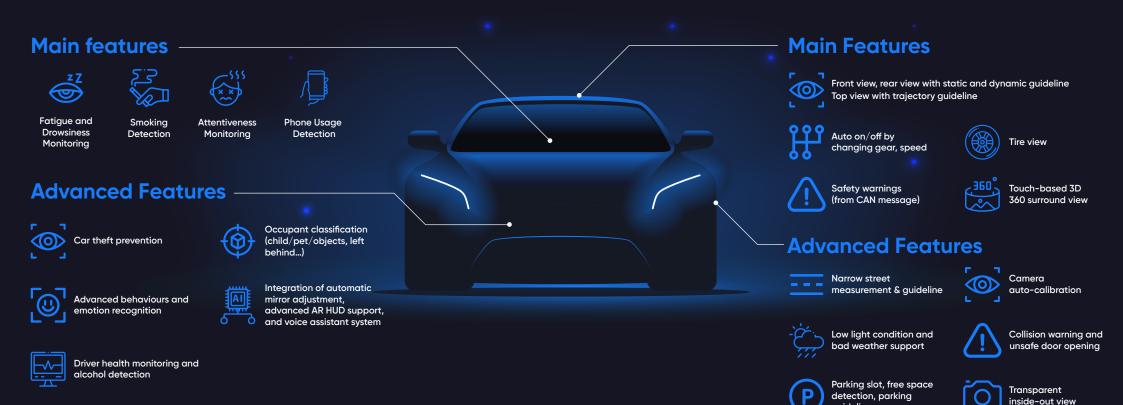

#### DRIVER AND OCCUPANCY MONITORING SYSTEM

Keep your jouney safe with our in-cabin solution, using high-performance cameras and AI to analyze driver behavior patterns to prevent driving errors.

#### **360 SURROUND VIEW MONITORING**

Reinventing the occupants' experience by offering complete awareness of the situation around the car and identifying obstacles in "blind" areas.

## Why Us

- Highly accurate AI model: Rank 6<sup>th</sup> NIST 2020
- Adapted with multiple camera placement options (Steering Column, Instrument cluster, Center Stack)
- Multiple hardware platforms and SoCs support
- Continuous improvement of advanced
  Al models and features

- Al-enabled safety functions and enhanced driving experience
- Best-in-class image stitching quality, with high performance and low power consumption

auideline

 Flexible and portable on different platforms and systems, adapted for high-price range and low to mid-price range vehicles